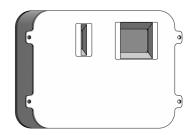

## ZLDS210 Models.

This house is made of Stainless Steel and is primarily intended for water cooling, but compressed air with vortex cooler can alternatively be used.

The house is built with double walls on 5 of the 6 sides in order to have the sensor fully enclosed by water except at the back side. A sealed back plate allows for the sensor to fit snugly in the sealed of enclosure. Please see the dimensions and data on the next page.