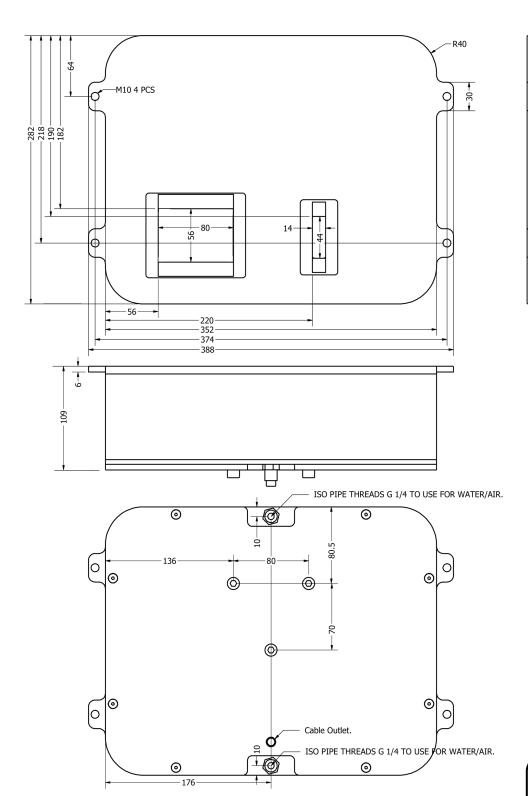

## ZLDS210 Models.

This house is made of Stainless Steel and is primarily intended for water cooling, but compressed air with vortex cooler can alternatively be used.

The house is built with double walls on 5 of the 6 sides in order to have the sensor fully enclosed by water except at the back side. A sealed back plate allows for the sensor to fit snugly in the sealed of enclosure. Please see the dimensions and data on the next page.

## Data:

Connection: ISO PIPE THREADS G 1/4

Flow Direction: Both directions.

**Recommended Water Flow: 1-5** 

litre per minute.

Max Pressure: 2 bar.

TEL: 0044 2084323088 WEB: http

TEL: 0755-26528100/18126466604